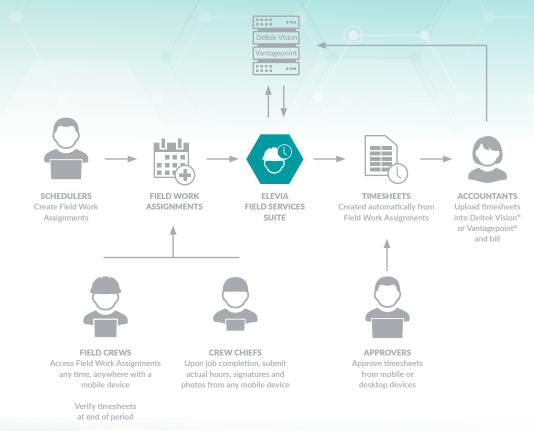

# **Field Services Suite**

Field scheduling and workflow software for engineers, surveyors, field teams and office staff.

### **PRODUCTIVITY AND UTILIZATION**

Ease and streamline communication with field teams by providing Field Work Order information accessible via tablets and mobile devices.

#### AUTOMATE FIELD WORKFLOW

Quickly, easily, and accurately schedule and track time for billing or costing.

# **Field Services Suite**

Automate workflow and stop employee burnout with software that improves accuracy and effectiveness.

"Now our field crews enter time directly into the EleVia mobile app. It simplifies everything and eliminates the need for us to handle the same information two or three times. It has dramatically cut down the amount of time I spend on this task—about 80 percent."